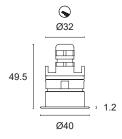

## DEHO 1 L

Recessed with heat sink and turned 316L stainless steel ring, WICOP LED for diffused accent, decoration, courtesy or step marker lighting. Opal diffuser. Can be fitted in the floor and on the wall indoors and outdoors, mounting with formwork.