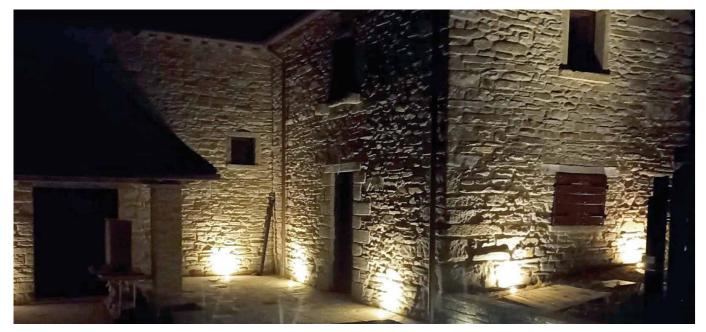

## DEHO 1 L

Recessed with heat sink and turned 316L stainless steel ring, WICOP LED for diffused accent, decoration, courtesy or step marker lighting. Opal diffuser. Can be fitted in the floor and on the wall indoors and outdoors, mounting with formwork.

WICOP LED CRI>80 Power: 2W@12Vdc Lumen: 216Lm@12Vdc

Constant 12Vdc voltage supply Parallel connection, 50 cm cable

Constant voltage power supplies page 236 Installation accessories page 271 Dimming Accessories page 249

## MADE IN ITALY

120°

BASIC CODES

LED COLOUR

L41L.

■ BN 4000K ■ **BC** 3000K

CC 2700K

Code example:

DEHO 1 L + 4000K = Code: L41L.BN

80 www.nanoledlighting.com